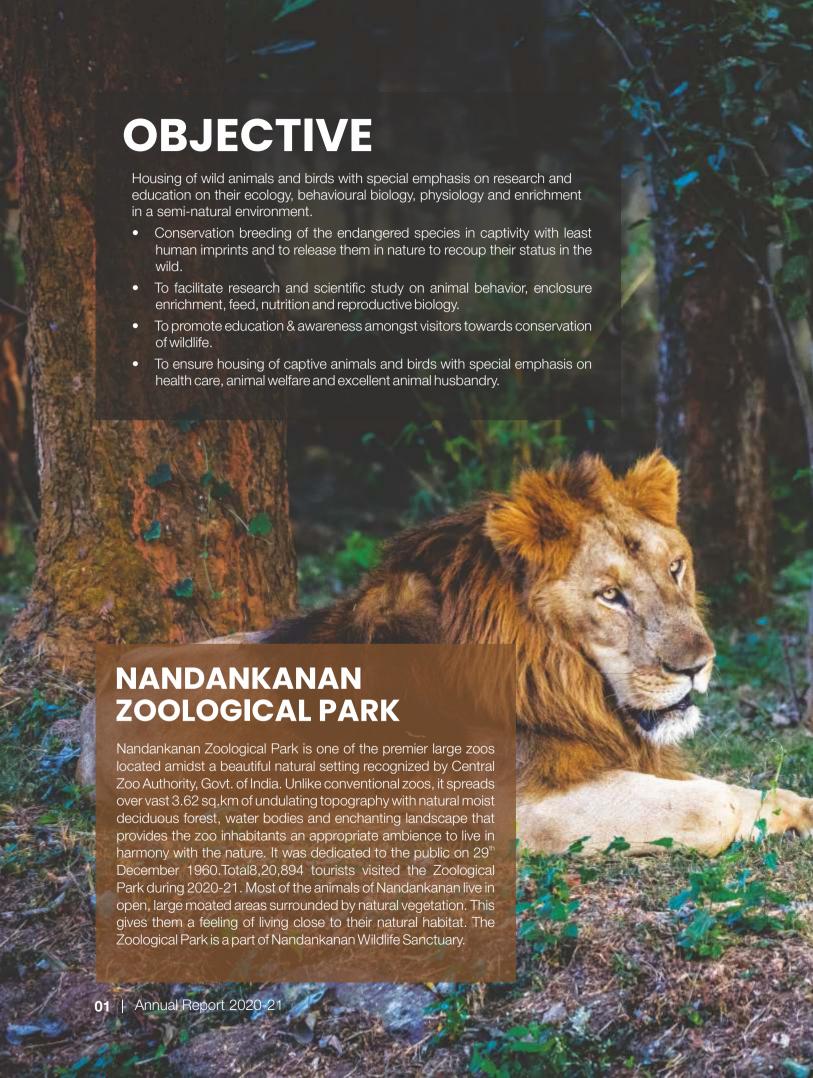

# FROM THE DIRECTOR'S DESK

Dr. Manoj V. Nair, IFS
Director, Nandankanan Biological Park

andankanan Zoological Park has its humble beginning on 29th December 1960 as the first zoo of the State. Over the years, with its unique amalgamation of ex-situ and in-situ initiatives, Nandankanan has emerged as a pre-eminentcentre for biodiversity conservation and environmental education in the country. It has gradually evolved over time with significant improvements in providing the highest standards in housing, husbandry and health care to its inmates and also a fascinating learning experience to its visitors. It was the first zoo of the country to be a member of the World Association of Zoos and Aquariums (WAZA) in 2009.

Nandankanan, true to its name, is verily a heavenly forest of Gods and its salubrious surroundings are a treat to the eye. Apart from the verdant environs of the zoo, there are two important wetlands here namely Kanjia lake spread over 66 ha and Kiakani lake spread over 25 ha. The former was listed as a Wetland of National importance in 2006 based on its rich biodiversity and important role in wetland education. Nestled alongside the lakes is the State Botanical Garden sprawling over 75 ha of beautifully landscaped grounds, one of the most important plant conservation facilities in the State. It was handed over to Nandankanan Management in August, 2006. The Zoological Park together with the State Botanical Garden, Kanjia lake and Kiakani lake was declared as the Nandankanan Wildlife Sanctuary having an area of 4.37 sq. km. on 3rd August 1979. The natural forest areas of the sanctuary provide a safe home to a rich assemblage of flora and free-living wild fauna. Moreover, it plays the crucial role of being the green lungs of the capital city of Bhubaneswar.