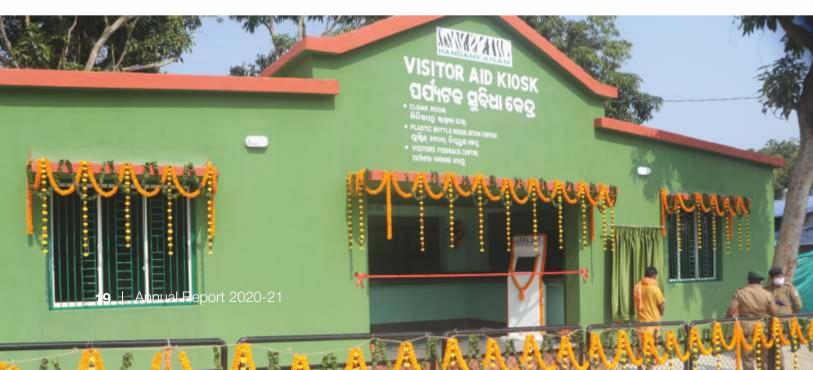

#### Visitor Aid Kiosk

The facility has been constructed on a flat ground over an area of 679 sqm to facilitate visitors exit directly to parking area. In addition to that a visitor aid kiosk was constructed near the exit path where three facilities are there i.e. cloak room, plastic bottle regulation centre and visitors' feedback. This kiosk constructed over an area of 1104 sqm. This project was executed departmentally from Nandankanan Society Fund with a cost of Rs 20.00 Lakhs. The facility was dedicated to visitors on 29<sup>th</sup> December, 2020.