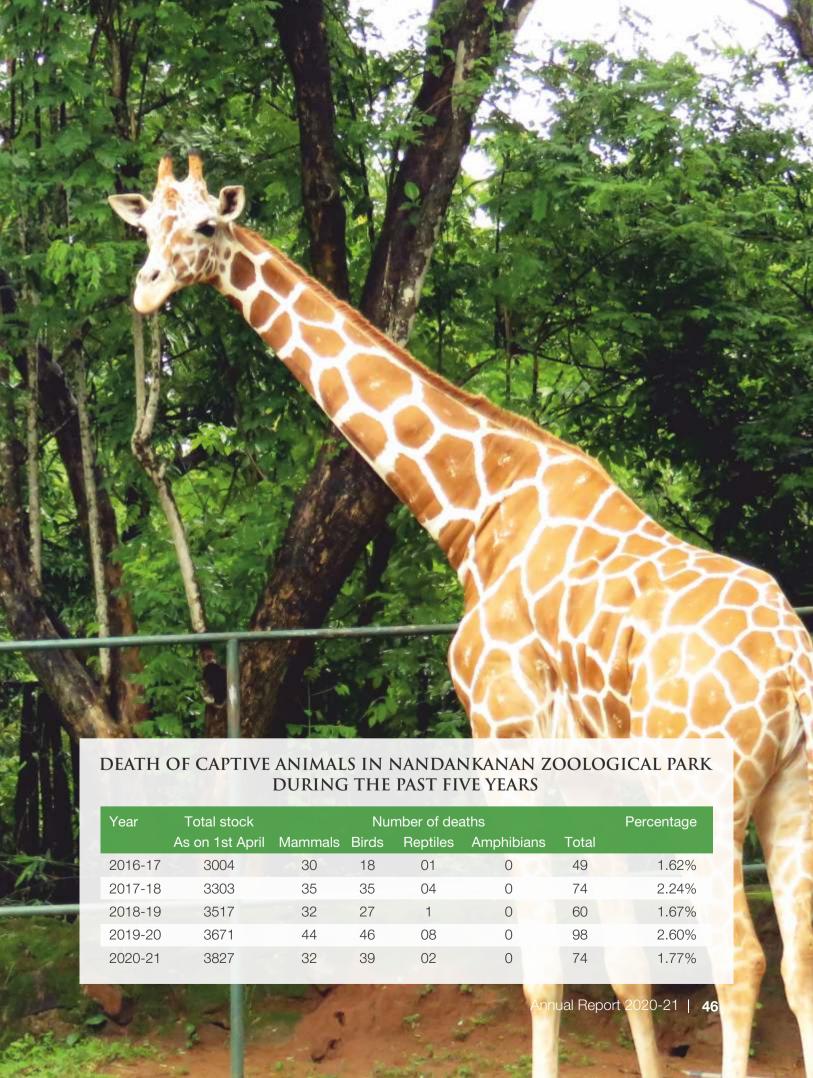

There has been substantial effort to maintain the highest standards of health care and animal husbandry practices resulting in a reduced annual death rate during the year 2020-21. This was possible due to sincere efforts by our zoo veterinarian, cooperation from the College of Veterinary Sciences and Animal Husbandry, OUAT, Bhubaneswar, valuable advice and guidance of the Health Committee and Technical Committee on important health care issues.