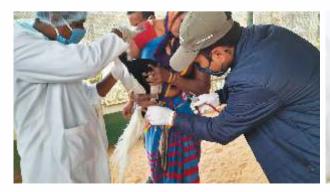

There has been substantial effort to maintain the highest standards of health care and animal husbandry practices resulting in a reduced annual death rate during the year 2020-21. This was possible due to sincere efforts by our zoo veterinarian, cooperation from the College of Veterinary Sciences and Animal Husbandry, OUAT, Bhubaneswar, valuable advice and guidance of the Health Committee and Technical Committee on important health care issues.