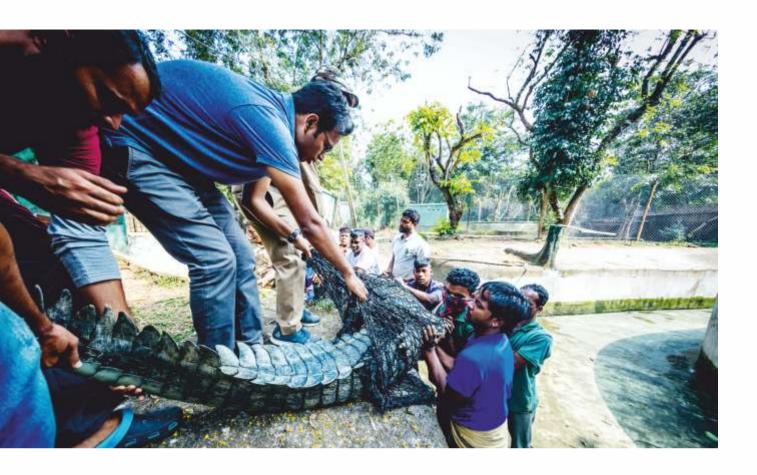

During the year, 232 animals including 92 mammals, 136 birds and 4 reptiles were born at the zoo. Among them, birth of Indian pangolin, sloth bear, tiger, stump-tailed macaque, Assamese macaque, Indian gaur, giant fruit bat, Indian fox, mouse deer, swamp deer, brow-antlered deer, Indian rock python etc. are noteworthy. We have welcomed 26 new animals of 9 species with an objective of infusion of new bloodline to the existing stock and has added 2 new species to the collection. However, we said final adieu to some precious animals of our Zoo, notably the tigress 'Anini', Himalayan black bear 'Kulu' and 'Chulu', sloth bear 'Arati' and lioness 'Supriya' who were very popular among visitors. Further, as a commitment to in-situ conservation, 6 transmitter-tagged gharials consisting of 3 males and 3 females were released in the river Mahanadi on 5th January 2021 under the "Species Recovery of Gharial (*Gavialis gangeticus*) in river Mahanadi" project.