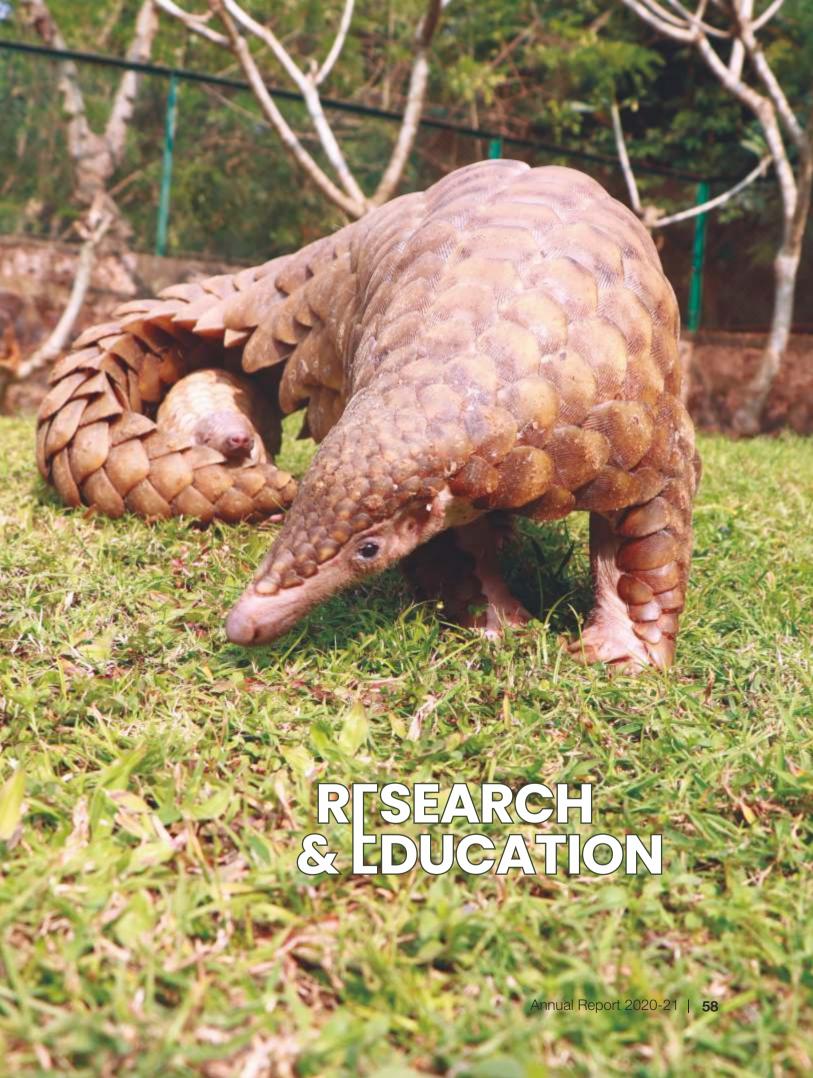

During the year, 232 animals including 92 mammals, 136 birds and 4 reptiles were born at the zoo. Among them, birth of Indian pangolin, sloth bear, tiger, stump-tailed macaque, Assamese macaque, Indian gaur, giant fruit bat, Indian fox, mouse deer, swamp deer, brow-antlered deer, Indian rock python etc. are noteworthy. We have welcomed 26 new animals of 9 species with an objective of infusion of new bloodline to the existing stock and has added 2 new species to the collection. However, we said final adieu to some precious animals of our Zoo, notably the tigress 'Anini', Himalayan black bear 'Kulu' and 'Chulu', sloth bear 'Arati' and lioness 'Supriya' who were very popular among visitors. Further, as a commitment to in-situ conservation, 6 transmitter-tagged gharials consisting of 3 males and 3 females were released in the river Mahanadi on 5th January 2021 under the "Species Recovery of Gharial (*Gavialis gangeticus*) in river Mahanadi" project.