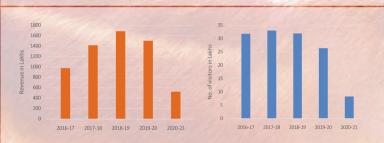

#### REVENUE GENERATED DURING LAST FIVE YEARS

#### VISITOR FLOW DURING LAST FIVE YEARS Year No. of visitors Total Revenue collected 2016-2017 31.813 969.53 2017-2018 32.993 1410.60 2018-2019 31.943 1685.27 26.295 2019-2020 1503.48 2020-2021 8.208 518.22