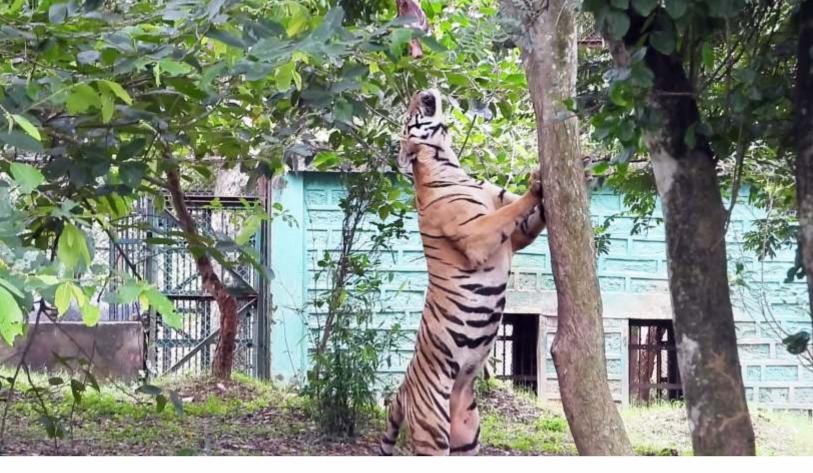

During the year, 232 animals including 92 mammals, 136 birds and 4 reptiles were born at the zoo. Among them, birth of Indian pangolin, sloth bear, tiger, stump-tailed macaque, Assamese macaque, Indian gaur, giant fruit bat, Indian fox, mouse deer, swamp deer, brow-antlered deer, Indian rock python etc. are noteworthy. We have welcomed 26 new animals of 9 species with an objective of infusion of new bloodline to the existing stock and has added 2 new species to the collection. However, we said final adieu to some precious animals of our Zoo, notably the tigress 'Anini', Himalayan black bear 'Kulu' and 'Chulu', sloth bear 'Arati' and lioness 'Supriya' who were very popular among visitors. Further, as a commitment to in-situ conservation, 6 transmitter-tagged gharials consisting of 3 males and 3 females were released in the river Mahanadi on 5th January 2021 under the "Species Recovery of Gharial (*Gavialis gangeticus*) in river Mahanadi" project.