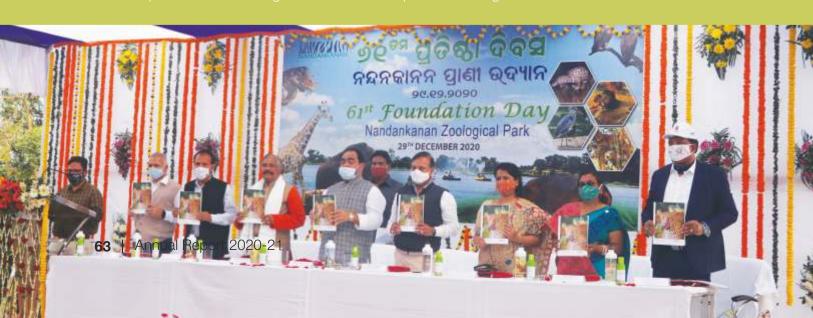

#### Safari Bus Stop

The facility has been constructed over an area of 450 sqm having ticket counter, waiting room and cafeteria. Bus track of 1060 sqm area has been constructed in the said premises with a provision of guard wall. Toilet facility has been provided for the visitors. The project was executed by BSNL with a cost of Rs. 73.93 Lakhs and was dedicated to visitors on 29<sup>th</sup> December, 2020.

#### Visitor Aid Kiosk

The facility has been constructed on a flat ground over an area of 679 sqm to facilitate visitors exit directly to parking area. In addition to that a visitor aid kiosk was constructed near the exit path where three facilities are there i.e. cloak room, plastic bottle regulation centre and visitors' feedback. This kiosk constructed over an area of 1104 sqm. This project was executed departmentally from Nandankanan Society Fund with a cost of Rs 20.00 Lakhs. The facility was dedicated to visitors on 29<sup>th</sup> December, 2020.