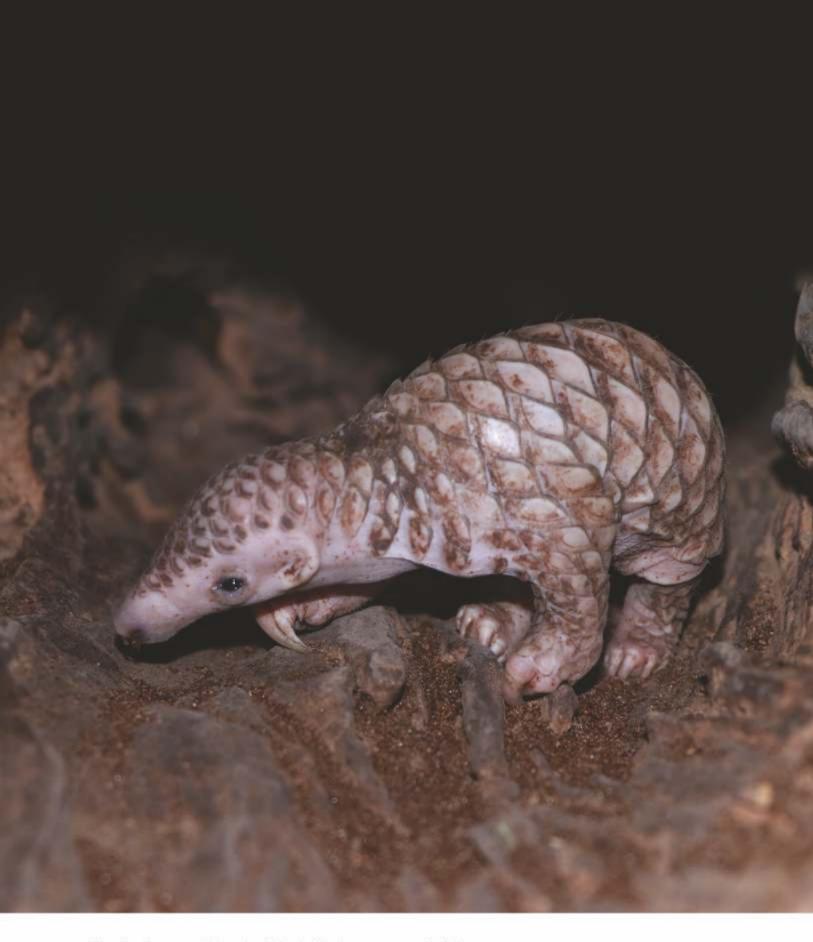

During the year, 232 animals including 92 mammals, 136 birds and 4 reptiles were born at the zoo. Among them, birth of Indian pangolin, sloth bear, tiger, stump-tailed macaque, Assamese macaque, Indian gaur, giant fruit bat, Indian fox, mouse deer, swamp deer, brow-antlered deer, Indian rock python etc. are noteworthy. We have welcomed 26 new animals of 9 species with an objective of infusion of new bloodline to the existing stock and has added 2 new species to the collection. However, we said final adieu to some precious animals of our Zoo, notably the tigress 'Anini', Himalayan black bear 'Kulu' and 'Chulu', sloth bear 'Arati' and lioness 'Supriya' who were very popular among visitors. Further, as a commitment to in-situ conservation, 6 transmitter-tagged gharials consisting of 3 males and 3 females were released in the river Mahanadi on 5th January 2021 under the "Species Recovery of Gharial (*Gavialis gangeticus*) in river Mahanadi" project.