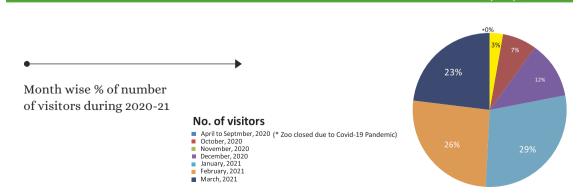

#### Month wise number of visitors during 2020-21

| Month         | No. of visitors              | Month                     | No. of visitors |
|---------------|------------------------------|---------------------------|-----------------|
| April         | -                            | October                   | 27,272          |
| May           | -                            | November                  | 52,146          |
| June          | -                            | December                  | 99,680          |
| July          | -                            | January                   | 2,35,666        |
| August        | -                            | February                  | 2,14,983        |
| September     | -                            | March                     | 1,90,737        |
| Free entry of | school children during Wildl | ife Week & Childrens' Day |                 |
| Free entry of | differently abled persons    |                           | 410             |
| TOTAL         |                              |                           | 8,20,894        |