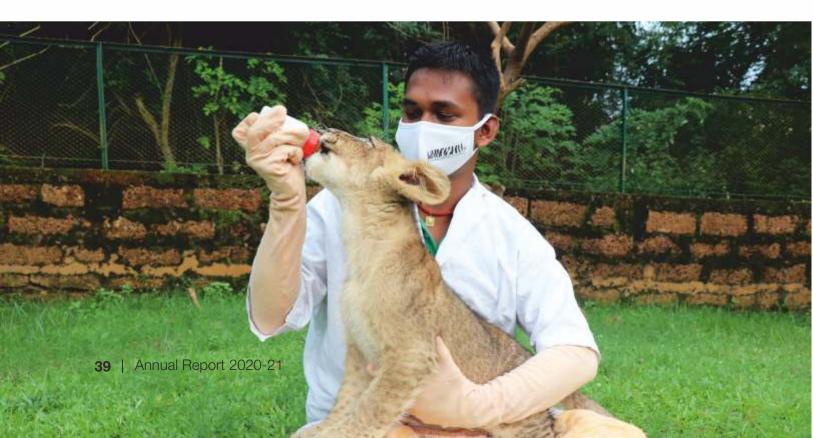

There has been substantial effort to maintain the highest standards of health care and animal husbandry practices resulting in a reduced annual death rate during the year 2020-21. This was possible due to sincere efforts by our zoo veterinarian, cooperation from the College of Veterinary Sciences and Animal Husbandry, OUAT, Bhubaneswar, valuable advice and guidance of the Health Committee and Technical Committee on important health care issues.