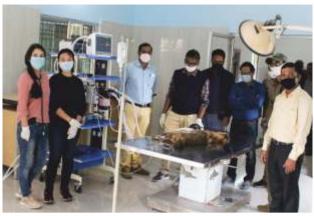

There has been substantial effort to maintain the highest standards of health care and animal husbandry practices resulting in a reduced annual death rate during the year 2020-21. This was possible due to sincere efforts by our zoo veterinarian, cooperation from the College of Veterinary Sciences and Animal Husbandry, OUAT, Bhubaneswar, valuable advice and guidance of the Health Committee and Technical Committee on important health care issues.