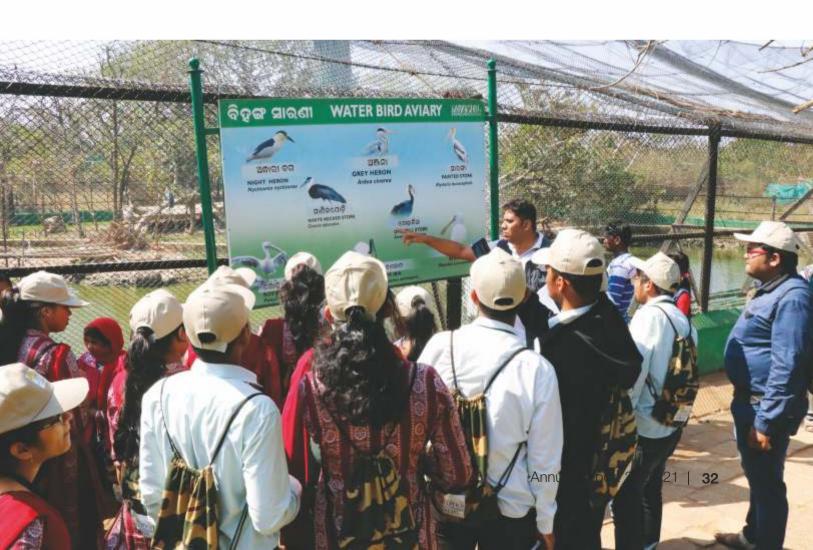

#### Walkthrough aviary

The walkthrough aviary for exotic birds is a unique exhibit of its kind in the country. The walkthrough aviary has a cascading waterfall and a meandering water channel of 58 m length connecting two pools having two arched cross over bridge along the 216 m laterite stone paved walking path with separate entry and exit points. In addition to the existing large and small trees, hundreds of selected plants have been planted to provide perches and hiding places for the birds housed. There are enough feeding points and nest boxes for use of the birds selectively. The inmates of the aviary are mixture of arboreal, terrestrial and aquatic birds. It is a visitor's delight to view the free flying birds overhead.